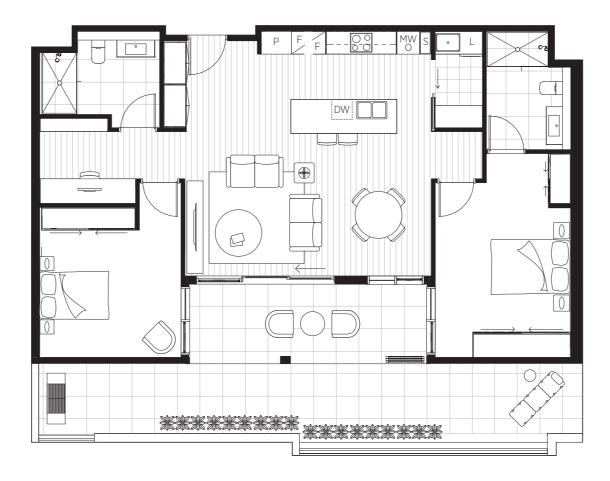

## Apartment 507

Internal: 128.4m<sup>2</sup> External: 20.4m<sup>2</sup> **Total: 148.8m<sup>2</sup>** Colour scheme: Acland