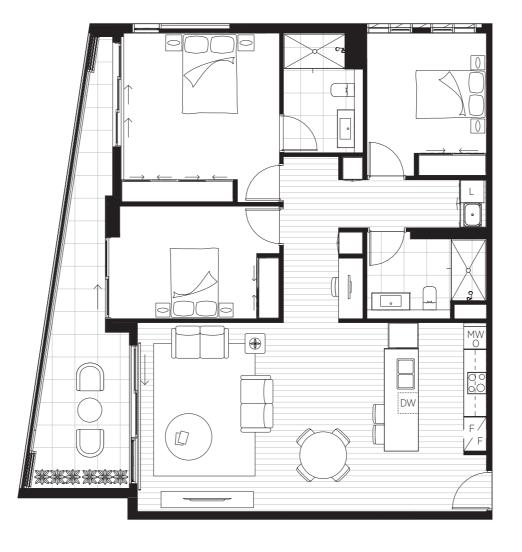

## Apartment 507

Internal: 128.4m<sup>2</sup> External: 20.4m<sup>2</sup> **Total: 148.8m<sup>2</sup>** Colour scheme: Acland