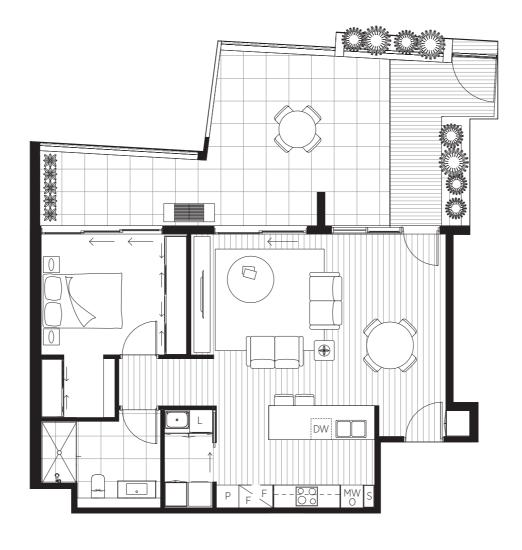

## Apartment LG01

Internal: 79.2m<sup>2</sup> External: 43.3m<sup>2</sup> **Total: 122.5m<sup>2</sup>** Colour scheme: Acland