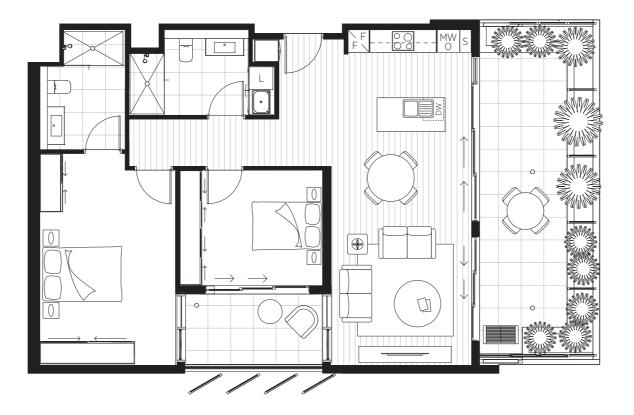

# Apartment 404

Internal: 98.2m<sup>2</sup> External: 38.7m<sup>2</sup> **Total: 136.9m<sup>2</sup>** Colour scheme: Acland