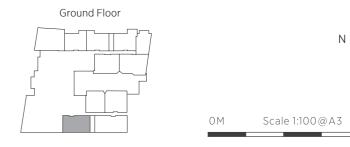

### Apartment G11

Internal: 114.8m<sup>2</sup> External: 48.2m<sup>2</sup> **Total: 163m<sup>2</sup>** Colour scheme: Acland