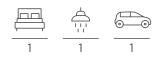

## Apartment LG01

Internal: 79.2m<sup>2</sup> External: 43.3m<sup>2</sup> **Total: 122.5m<sup>2</sup>** Colour scheme: Acland