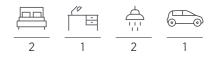

## Apartment 507

Internal: 128.4m<sup>2</sup> External: 20.4m<sup>2</sup> **Total: 148.8m<sup>2</sup>** Colour scheme: Acland