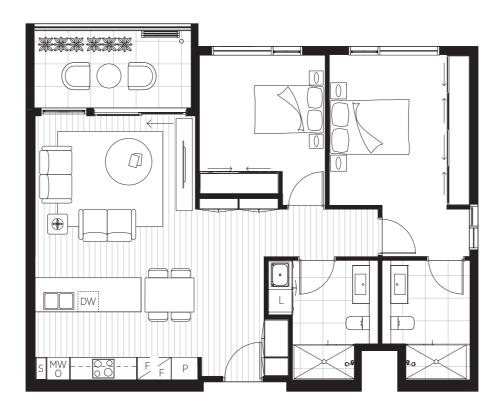

## Apartment 212

Internal: 100.7m<sup>2</sup> External: 10m<sup>2</sup> **Total: 110.7m<sup>2</sup>** Colour scheme: Acland











# Apartment 404

Internal: 98.2m<sup>2</sup> External: 38.7m<sup>2</sup> **Total: 136.9m<sup>2</sup>** Colour scheme: Acland











## Apartment 507

Internal: 128.4m<sup>2</sup> External: 20.4m<sup>2</sup> **Total: 148.8m<sup>2</sup>** Colour scheme: Acland









### Apartment G11

Internal: 114.8m<sup>2</sup> External: 48.2m<sup>2</sup> **Total: 163m<sup>2</sup>** Colour scheme: Acland









## Apartment LG01

Internal: 79.2m<sup>2</sup> External: 43.3m<sup>2</sup> **Total: 122.5m<sup>2</sup>** Colour scheme: Acland