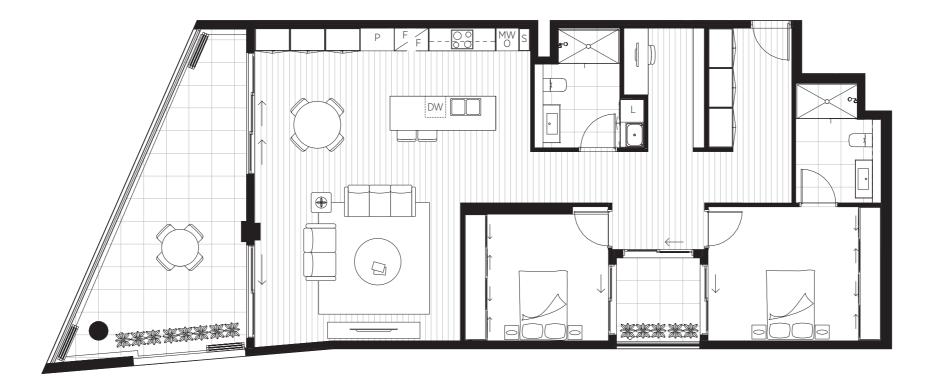

## Apartment 311

Internal: 99.8m<sup>2</sup> External: 10.2m<sup>2</sup> **Total: 110m<sup>2</sup>** Colour scheme: Fitzroy

Apartment 315

Internal: 136.4m<sup>2</sup> External: 34.6m<sup>2</sup> **Total: 171m<sup>2</sup>** Colour scheme: Fitzroy