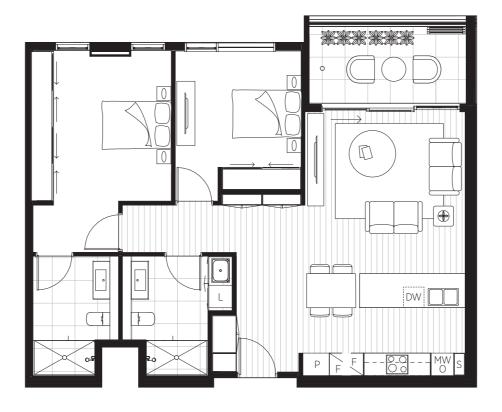

## Apartment G09

Internal: 101.1m<sup>2</sup> External: 33.4m<sup>2</sup> **Total: 134.5m<sup>2</sup>** Colour scheme: Acland