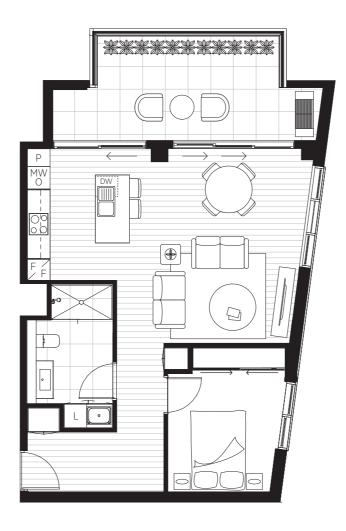

## Apartment G05

Internal: 69.9m<sup>2</sup> External: 20m<sup>2</sup> **Total: 89.9m<sup>2</sup>** Colour scheme: Acland