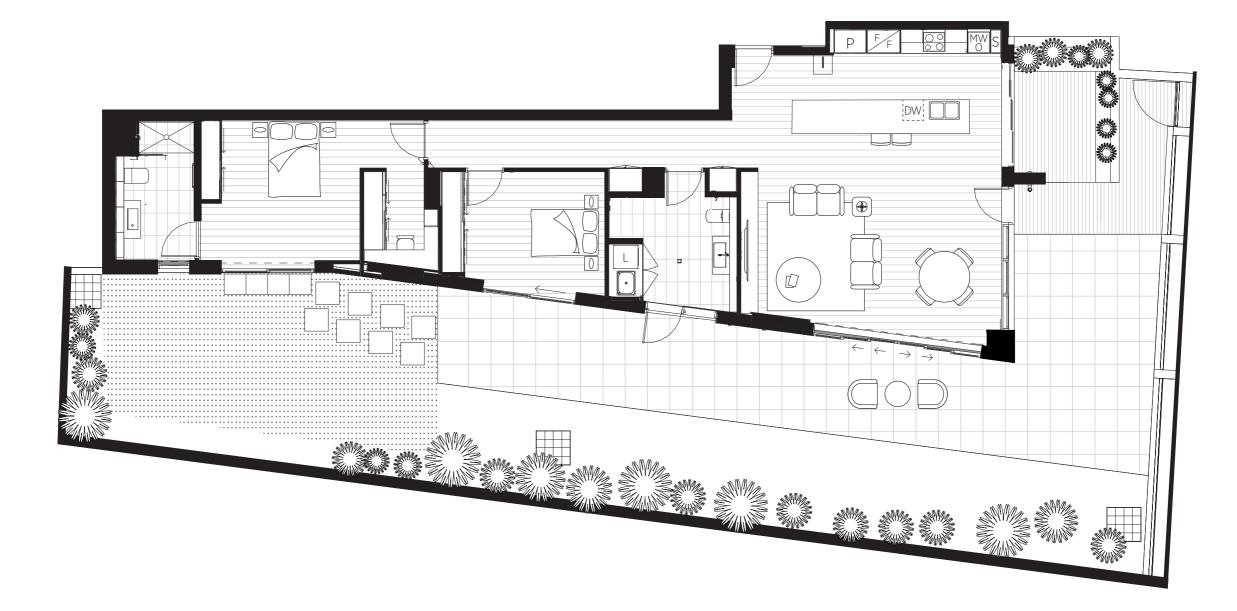

## Apartment LG02

Internal: 135.8m<sup>2</sup> External: 192.9m<sup>2</sup> **Total: 328.7m<sup>2</sup>** Colour scheme: Fitzroy