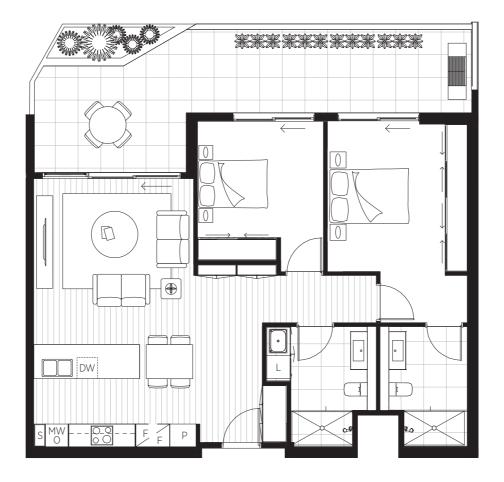

## Apartment G05

Internal: 69.9m<sup>2</sup> External: 20m<sup>2</sup> **Total: 89.9m<sup>2</sup>** Colour scheme: Acland